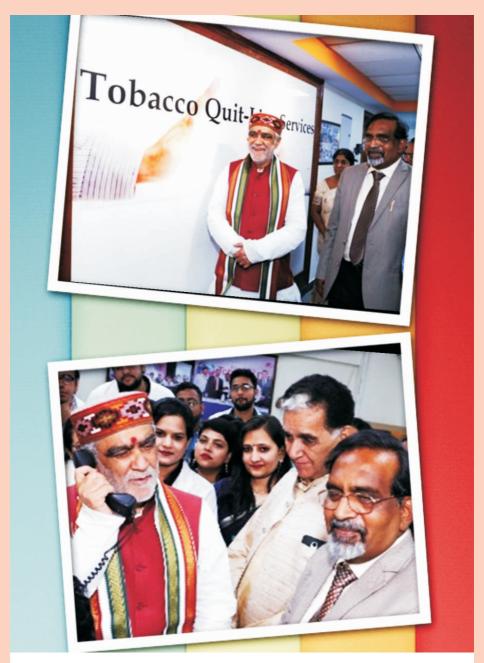

#### INTRODUCTION

It has always been a pleasure to invite guests from reputed organizations to visit and witness the working of the department of the National Tobacco Quitline Services. NTQLS is a free of cost telephonic counselling service enabling people to quit the use of tobacco at a nation-wide level. The helpline was inaugurated on 30<sup>th</sup>May 2016 by (hon.) Shri J P Nadda (Ministry of health and family welfare, Govt. of India) and it is operational between 8 am to 8 pm in a week except on Monday.

The NTQLS has welcomed many dignitaries, delegates, professors, doctors, students and interns from different areas of expertise. They are satisfied while visit and get to experience the successful functioning of the telephonic based counselling, i.e. how counsellors are constantly engaged in calling, the protocols they follow, the kind of techniques they use and the growth of quit rate year by year. This book has captured these personal experiences and thoughts of our visitors that are of great importance to every worker serving at NTQLS. One such proud moment for the department was when Shri Ashwini Kumar Choubey, State Minister, Govt. of India, paid his visit to NTQLS and randomly made a call to the tobacco user to enquire whether he has benefitted from the quitline. From his conversation with the caller he was happy and satisfied by efforts of the entire NTQLS team is contributing towards the social cause.