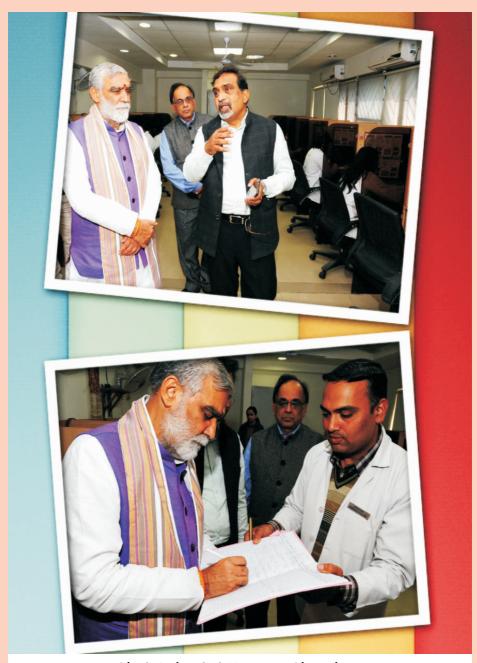

The NTQLS has welcomed many dignitaries, delegates, professors, doctors, students and interns from different areas of expertise. They are satisfied while visit and get to experience the successful functioning of the telephonic based counselling, i.e. how counsellors are constantly engaged in calling, the protocols they follow, the kind of techniques they use and the growth of quit rate year by year. This book has captured these personal experiences and thoughts of our visitors that are of great importance to every worker serving at NTQLS. One such proud moment for the department was when Shri Ashwini Kumar Choubey, State Minister, Govt. of India, paid his visit to NTQLS and randomly made a call to the tobacco user to enquire whether he has benefitted from the quitline. From his conversation with the caller he was happy and satisfied by efforts of the entire NTQLS team is contributing towards the social cause.

Shri Ashwini Kumar Choubey Minister of State for Health, Govt. of India

|                   |           |               |                |         |       |       |         | NAME     | CONTACT NO | 2 SIGN |
|-------------------|-----------|---------------|----------------|---------|-------|-------|---------|----------|------------|--------|
|                   | -         | D newad is    | 10             |         |       |       |         | T. Carte |            | 11 19  |
| 1.165             | Fechel    | mergo line    | record, com    | -       | -     |       |         |          |            |        |
|                   |           |               |                | -       | -     |       |         |          |            | 100    |
| les it would      | DENTONA   | 9313282514    | by the Clark   | 11-11   |       |       |         |          |            | 1      |
| TEN TO THE OWNER. |           |               | 4              | -       |       |       |         |          | -          |        |
| gat"              | AUNG      | mans = 1 3 29 | miles          |         |       |       |         |          |            |        |
| Bert .            | felia     |               | obp Amp        |         | -     |       |         |          |            |        |
| dun               |           | 20191 H13     | EST.           | -       |       |       |         |          |            | 1/4    |
| Gilles            |           | 25231 19 2    | (rynatr,       |         |       |       |         |          |            | 10.    |
|                   | directly. | าวรณิวรรช     | H 194          |         |       |       |         |          |            | 1      |
| Kunn              | Jim viace |               | TA PROPERTY OF |         |       |       |         | D. C     | N          | Arret  |
| -                 | 0         | 0             | V- C           | 0       | 1774  | des)d | MOLL    | 14       | ()=1V)     | 1-9-7- |
| 20110             | 1. 10     | 197           | 3              | P. June | 1 10  |       | - 1     |          | 10.        | 9      |
|                   | - A       | 27/20         | 1              | 2       | There | - at  | ्र क्या | 5 जिन    | a net.     | 460    |
| 60                | 4 8       | 1.13/12/1     | N. D. I        |         | -     | 15.   |         |          |            | An An  |
|                   | - D       | 11 3          | VIVO-          | 467     | 0 40  | 1 21  | NF.     | からから     | 8 6        | Cleri. |
| 4                 | 1 July    | 1             | (              |         | 1     |       |         |          | 14         | _      |
| 1                 | 12 - 4    | grand         | W BUT          | 15      | 0     |       |         | 75       | 1          | 1 48-  |
| -                 | 17 -3     | 1             |                |         | Y     | Th    | 710     | 10130    | - 6        | Sall L |
|                   |           |               |                |         | 1     | 1     |         | 10       |            |        |
|                   |           |               |                | 1       |       | 9     |         | 1/       |            |        |
|                   |           |               |                |         |       |       |         | 4        |            |        |
|                   |           |               |                |         |       |       |         | 1        |            |        |
|                   |           |               |                |         | -     |       |         | 1        | 1          |        |
|                   |           |               |                |         |       |       |         |          |            |        |